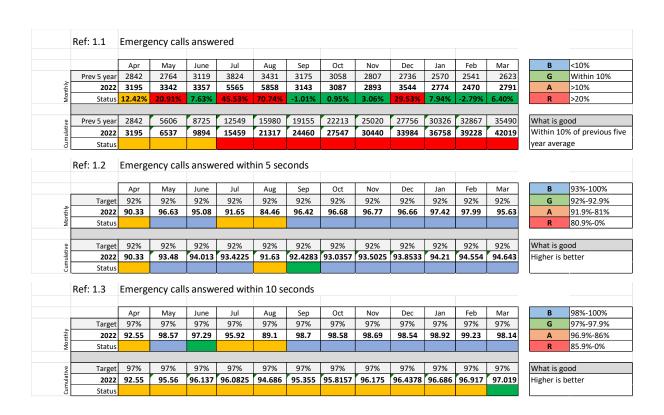

#### 4. PERFORMANCE

- 4.1 TVFCS is measured against a set of targets agreed by the JCG and endorsed by the Joint Committee. During the last year, a new set of measures and approach to reporting has been developed by the JCG in response to feedback from Committee members. The new measures offer a broader range of performance metrics than previously reported.
- 4.2 TVFCS has performed well against the existing measure for how quickly calls are answered during the year, with the target exceeded on the majority of occasions.
- 4.3 The measures used to monitor the speed with which TVFCS mobilise fire appliances in response to calls has been reviewed and revised, with new measures agreed that provide more detailed information relating to the types of incidents being reported. This will allow managers and Members to better identify the incidents which require longer call handling times, and plan appropriately.

#### 7. NOTABLE ACTIVITY

- 7.1 TVFCS were impacted by the weather conditions which were experienced during the summer of 2022, which led to a significant increase in the number of emergency calls received, and extreme demand being placed on operational resources. Call volumes into TVFCS were 45.53% higher than normal in July 2022, and 70.74% higher than normal in August 2022.
- 7.2 In September, TVFCS were fully involved in the arrangements for the funeral of Her Majesty Queen Elizabeth II. TVFCS staff worked with colleagues from a wide range of partners across the Thames Valley and nationally to ensure that the events associated with the funeral ran smoothly.
- 7.2 Control room National Operational Guidance (N.O.G.) began to be published by the Home Office in early summer 2021. TVFCS has been able to adopt the new Fire Survival Guidance in full, but capacity to adopt other pieces of guidance has been limited. The TVFCS SROs are working with the management team to identify solutions which will release capacity to undertake this work in 2023/24.
- 7.3 The TVFCS SROs and members of the Joint Committee have focused on the need to ensure that TVFCS systems and supporting contracts are suitable for the ongoing needs of the Service in the medium to long-term. The hardware refresh of the TVFCS Command & Control system commenced in Q4 2022/23 and is anticipated to be complete in Q1 2023/24. This will provide TVFCS staff with a hardware solution that will provide improved system performance and stability through to the end of the existing contract.
- 7.4 A refresh of the TVFCS lighting solution was completed in Q1 2022/23 and has been very well received by staff. A reduction of the incidence of migraine headaches amongst Control staff has been noted during the year, which it is believed to be related to the adoption of the new LED lighting.
- 7.5 TVFCS have been engaged with new national arrangements to improve the call handling capacity and resilience of Fire Control rooms. These arrangements were called upon several times during the exceptionally busy summer period with TVFCS able to assist other Control rooms, relieving pressure on the national '999' system

#### Performance Highlights

- 3.2 Of particular significance is the increased cumulative number of emergency calls received over the period when compared to the previous five-year average. This was heavily influenced by the summer pressures during July and August 2022, and another busy period in December.
- 3.3 The Service has consistently performed well in answering emergency calls within five seconds. This averaged 94.6% over the year, which is above the 92% target set by the Joint Coordination Group.
- 3.4 Safeguarding referrals and the need to manage threats of arson increased significantly over this year when compared with the previous five-year average, increasing by 48% and 21% respectively.
- 3.5 The employee headcount has remained stable, however staff turnover remained higher than our target and work continues to improve staff turnover.
- 3.6 Long term absence levels have improved significantly during the second half of the year, whereas short term absence levels have remained higher than desired.